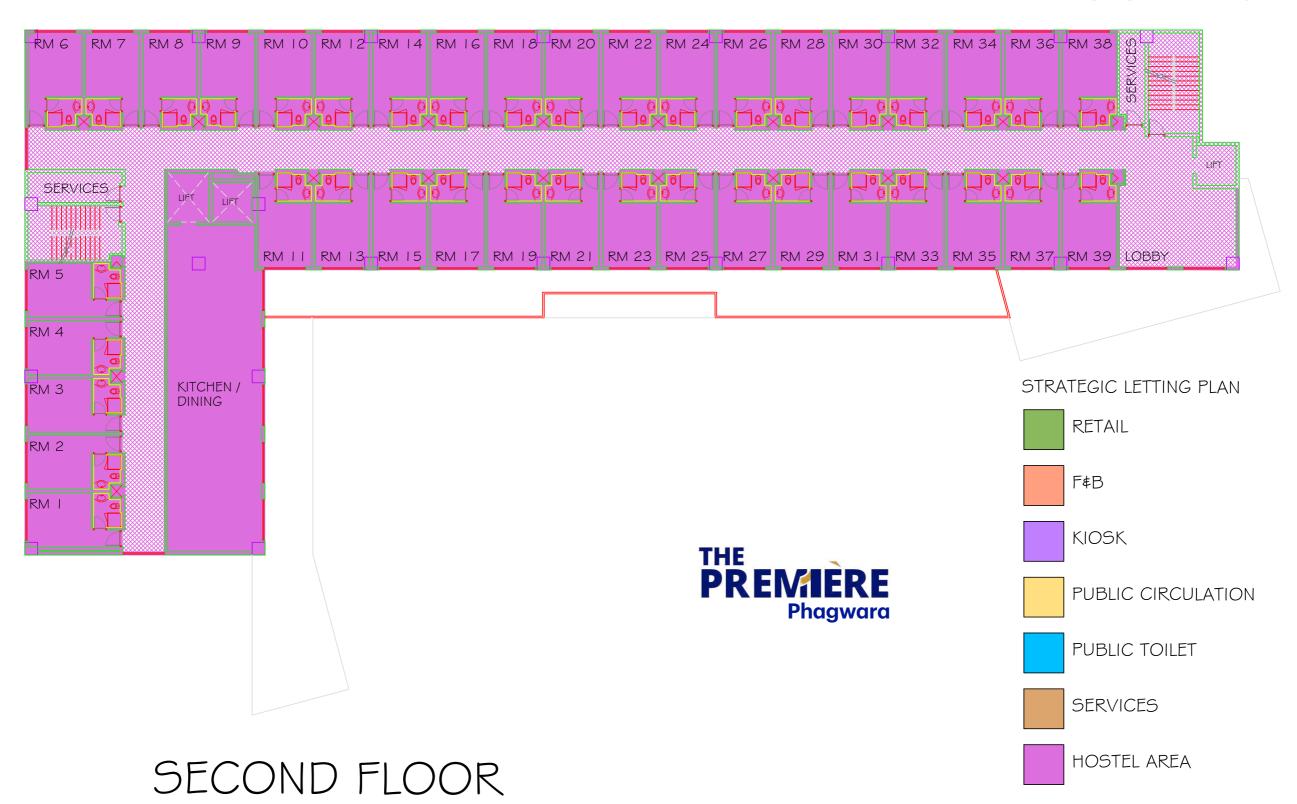

ugar and auto components production in Punjab
- Home to the maximum number of NRIs in Punjab





### **Key Facts**

#### Location

- Located on Grand Trunk Road Phagwara to Jalandhar
- Adjacent to the 600-acre campus of Lovely Professional University
- Primary catchment predominantly student population > 75,000
- No. of brands / modern retail stores ZERO
- Location is primed and ready for Sports, Fashion, Accessory, Footwear brand EBO's and QSR's, Snacks/Chaats & Multi-cuisine Restaurants.
- Secondary catchment local middle class + teaching faculty + travellers on GT Road.





#### Location

Google Location - https://goo.gl/maps/4NU6Ufi3ceq6Dmh3A





#### Location





#### Lower Ground Floor Plan





#### Upper Ground Floor Plan





#### First Floor Plan





#### Second Floor Plan





#### Terrace Floor Plan





#### **On Location**





### **Key Facts**Site and Project Info

- Land size 1 Acre
- 4-level building with lifts and staircases (internal & external)
- 2-level Retail + 2-level student housing + rooftop restaurant
- Gross Leasable Area 75,000 SFT. (Total Carpet Area 67,000 SFT)
- On-site Parking 80 cars
- 200 feet frontage on GT Road
- Column-free building = Flexible store layout
- Competitive pricing and lower CAM.





#### Elevations









#### Elevations









# Contact

**Vinay Shenoy** 

\$\square\$ 98454 70722
Vinay.Shenoy@VillageGroupe.Com