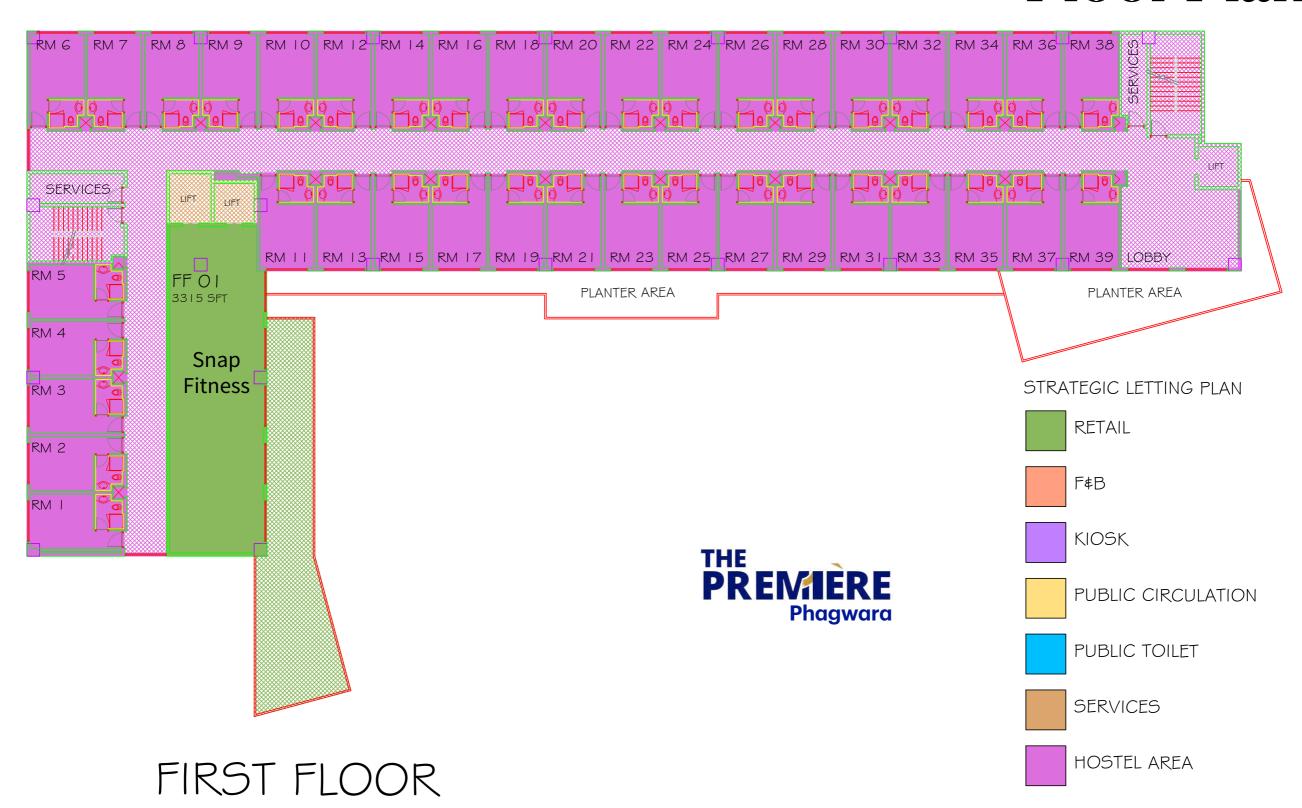

conomy, famous for cotton, sugar and auto components production in Punjab
- Home to the maximum number of NRIs in Punjab





### **Key Facts**

#### Location

- Located on Grand Trunk Road Phagwara to Jalandhar
- Adjacent to the 600-acre campus of Lovely Professional University
- Primary catchment predominantly student population > 75,000
- No. of brands / modern retail stores ZERO
- Location is primed and ready for Sports, Fashion, Accessory, Footwear brand EBO's and QSR's, Snacks/Chaats & Multi-cuisine Restaurants.
- Secondary catchment local middle class + teaching faculty + travellers on GT Road.





#### Location

Google Location - https://goo.gl/maps/4NU6Ufi3ceq6Dmh3A





#### Location





#### Lower Ground Floor Plan





#### Upper Ground Floor Plan





#### First Floor Plan





#### Second Floor Plan





#### Terrace Floor Plan





#### **On Location**





### **Key Facts**Site and Project Info

- Land size 1 Acre
- 4-level building with lifts and staircases (internal & external)
- 2-level Retail + 2-level student housing + rooftop restaurant
- Gross Leasable Area 75,000 SFT. (Total Carpet Area 67,000 SFT)
- On-site Parking 80 cars
- 200 feet frontage on GT Road
- Column-free building = Flexible store layout
- Competitive pricing and lower CAM.





#### Elevations









#### Elevations









# Contact

**Vinay Shenoy** 

\$\square\$ 98454 70722
Vinay.Shenoy@VillageGroupe.Com