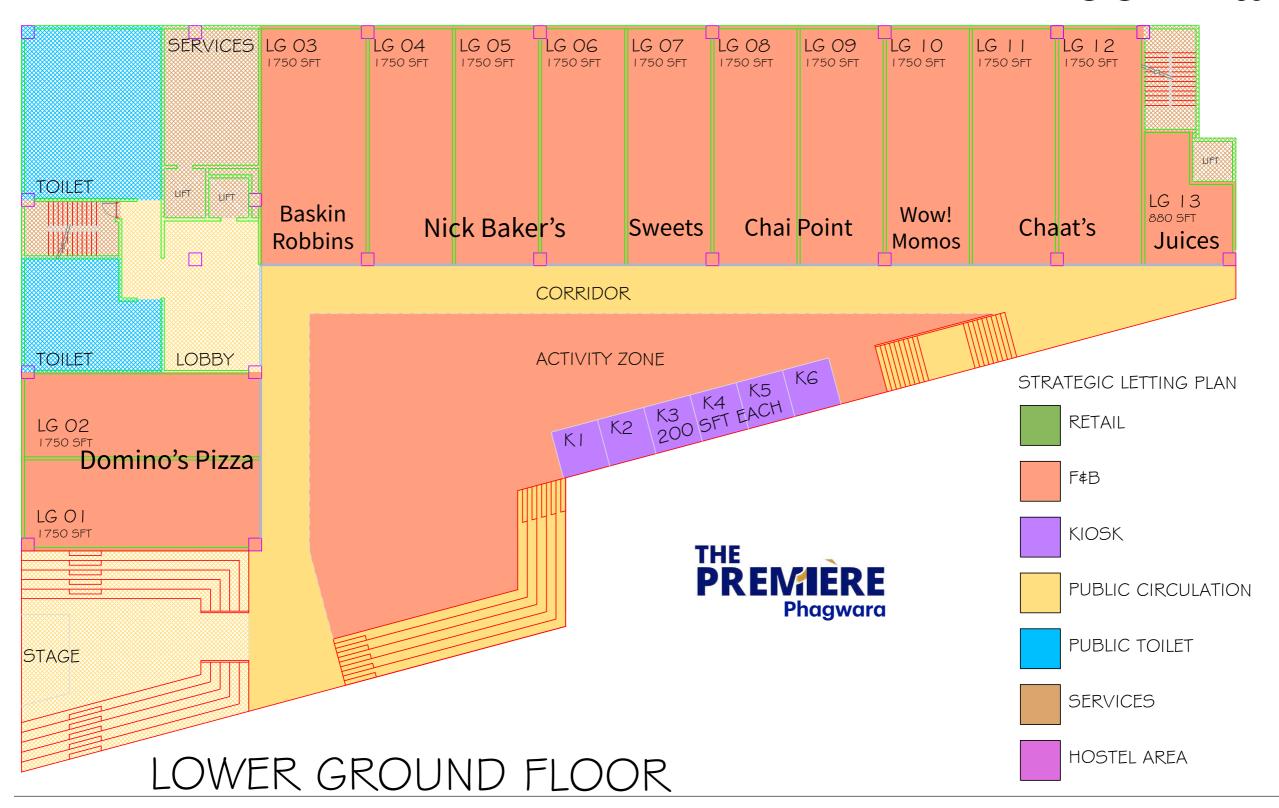

on > 1,20,000
- Predominantly an agriculture and industrial economy, famous for cotton, sugar and auto components production in Punjab
- Home to the maximum number of NRIs in Punjab





### **Key Facts**

#### Location

- Located on Grand Trunk Road Phagwara to Jalandhar
- Adjacent to the 600-acre campus of Lovely Professional University
- Primary catchment predominantly student population > 75,000
- No. of brands / modern retail stores ZERO
- Location is primed and ready for Sports, Fashion, Accessory, Footwear brand EBO's and QSR's, Snacks/Chaats & Multi-cuisine Restaurants.
- Secondary catchment local middle class + teaching faculty + travellers on GT Road.





#### Location

Google Location - https://goo.gl/maps/4NU6Ufi3ceq6Dmh3A





#### Location





#### Lower Ground Floor Plan





#### Upper Ground Floor Plan





#### First Floor Plan





#### Second Floor Plan





#### Terrace Floor Plan





#### **On Location**





### **Key Facts**Site and Project Info

- Land size 1 Acre
- 4-level building with lifts and staircases (internal & external)
- 2-level Retail + 2-level student housing + rooftop restaurant
- Gross Leasable Area 75,000 SFT. (Total Carpet Area 67,000 SFT)
- On-site Parking 80 cars
- 200 feet frontage on GT Road
- Column-free building = Flexible store layout
- Competitive pricing and lower CAM.





#### Elevations









#### Elevations









# Contact

**Vinay Shenoy** 

\$\square\$ 98454 70722
Vinay.Shenoy@VillageGroupe.Com