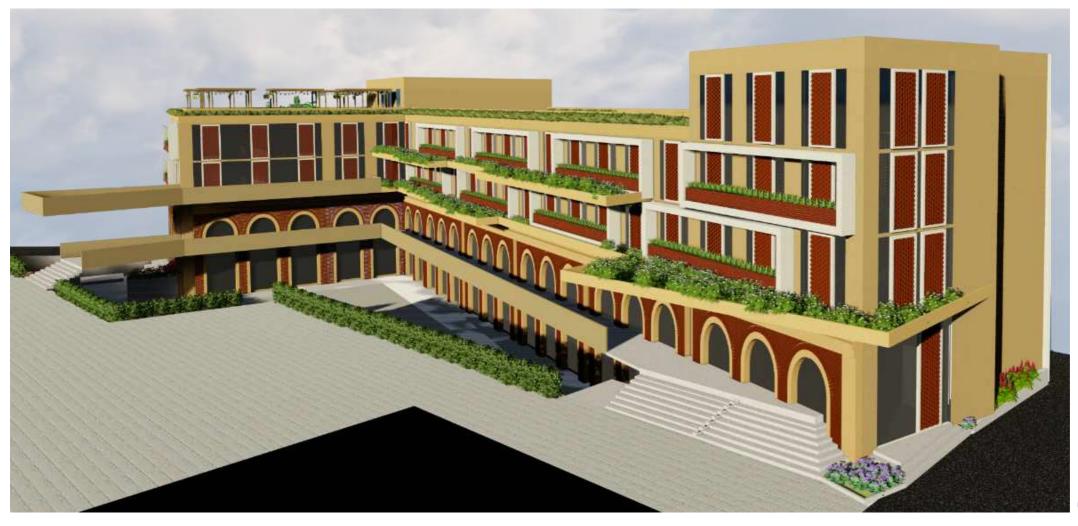

ine Restaurants.
- Secondary catchment local middle class + teaching faculty + travellers on GT Road.





#### Location

Google Location - https://goo.gl/maps/4NU6Ufi3ceq6Dmh3A





#### Location





#### Lower Ground Floor Plan





#### Upper Ground Floor Plan





#### First Floor Plan





#### Second Floor Plan





#### Terrace Floor Plan





#### **On Location**





### **Key Facts**Site and Project Info

- Land size 1 Acre
- 4-level building with lifts and staircases (internal & external)
- 2-level Retail + 2-level student housing + rooftop restaurant
- Gross Leasable Area 75,000 SFT. (Total Carpet Area 67,000 SFT)
- On-site Parking 80 cars
- 200 feet frontage on GT Road
- Column-free building = Flexible store layout
- Competitive pricing and lower CAM.





#### Elevations









#### Elevations









# Contact

**Vinay Shenoy** 

\$\square\$ 98454 70722
Vinay.Shenoy@VillageGroupe.Com