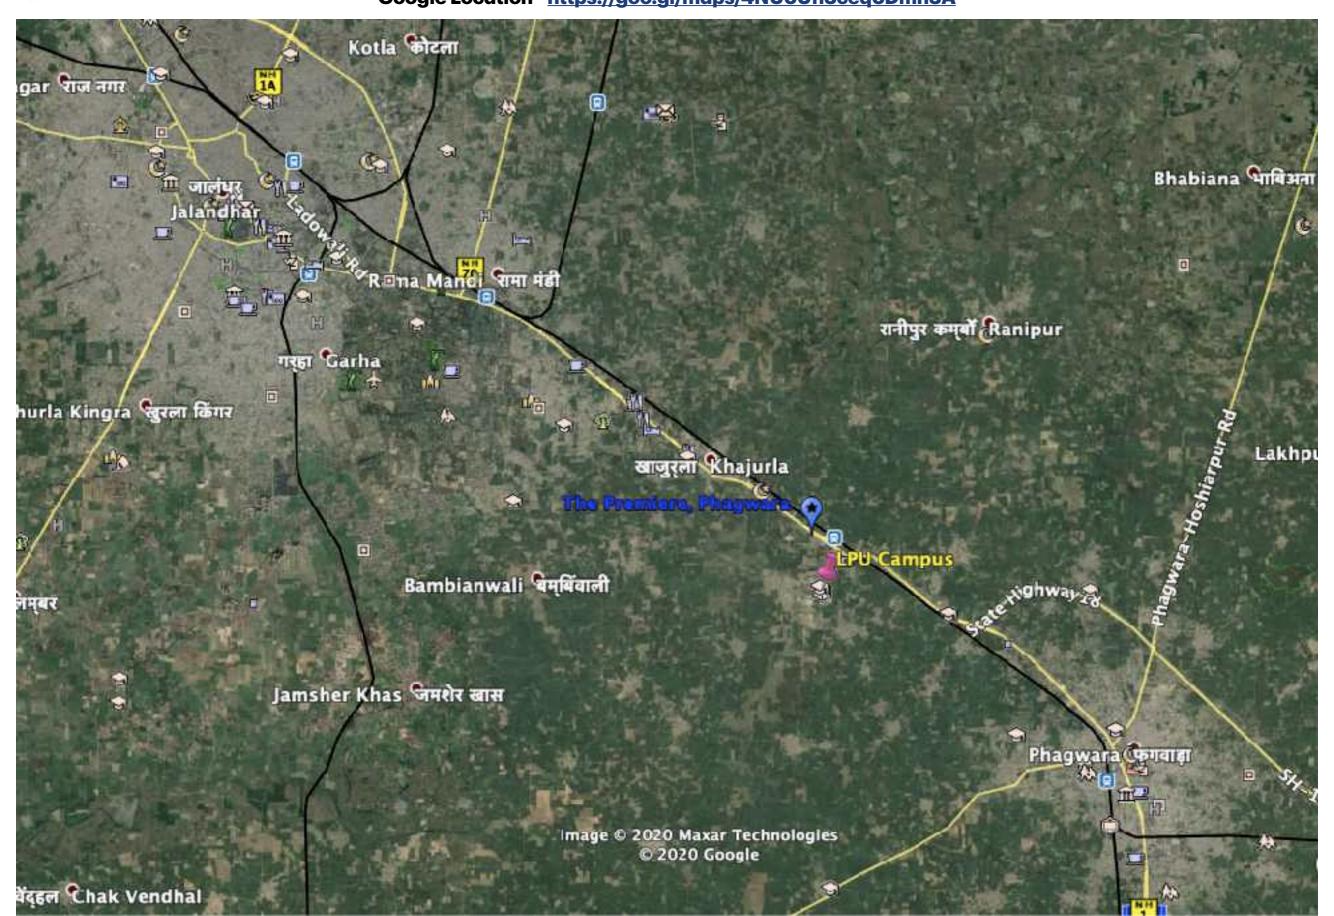

#### Location

Google Location - https://goo.gl/maps/4NU6Ufi3ceq6Dmh3A

#### Location

- Located on Grand Trunk Road Phagwara to Jalandhar
- Adjacent to the 600-acre campus of Lovely Professional University
- Primary catchment predominantly student population > 75,000
- No. of brands / modern retail stores ZERO
- Location is primed and ready for Sports, Fashion, Accessory, Footwear brand EBO's and QSR's, Snacks/Chaats & Multi-cuisine Restaurants.
- Secondary catchment local middle class + teaching faculty + travellers on GT Road.