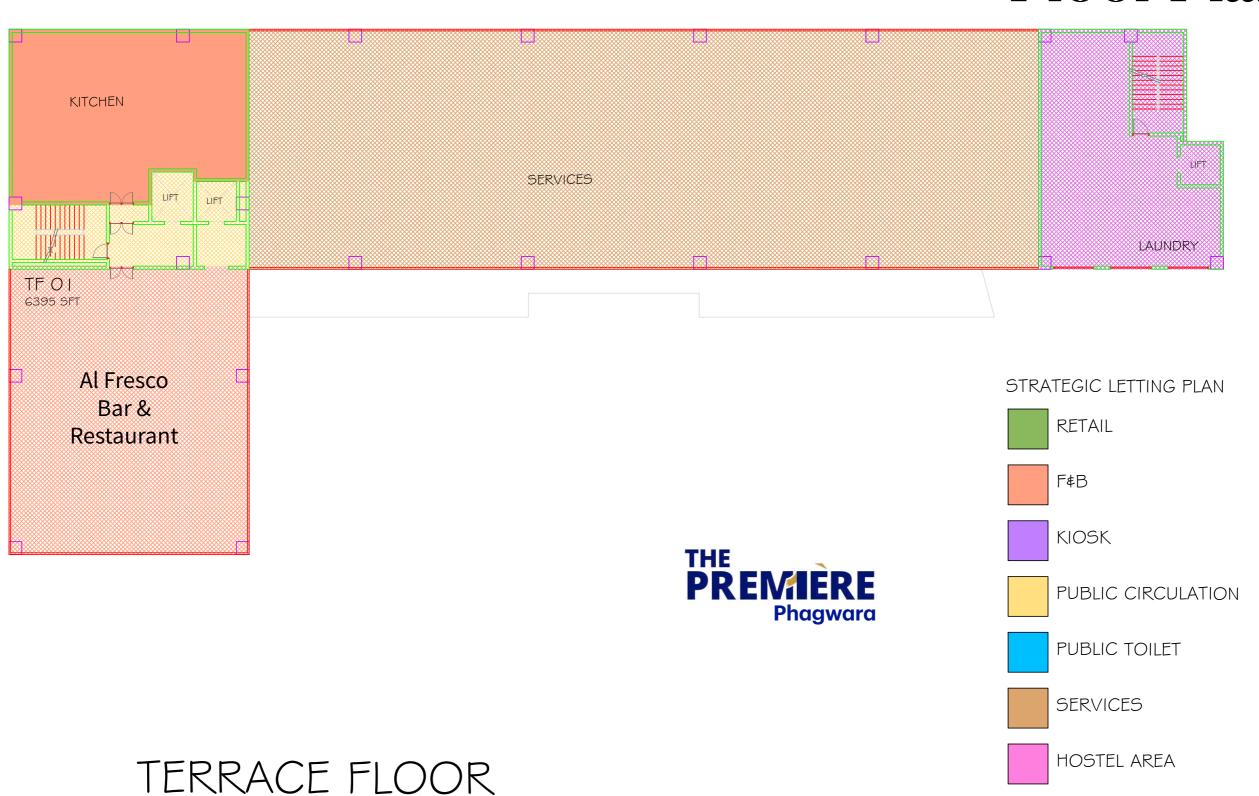

uction in Punjab
- Home to the maximum number of NRIs in Punjab





### **Key Facts**

#### Location

- Located on Grand Trunk Road Phagwara to Jalandhar
- Adjacent to the 600-acre campus of Lovely Professional University
- Primary catchment predominantly student population > 75,000
- No. of brands / modern retail stores ZERO
- Location is primed and ready for Sports, Fashion, Accessory, Footwear brand EBO's and QSR's, Snacks/Chaats & Multi-cuisine Restaurants.
- Secondary catchment local middle class + teaching faculty + travellers on GT Road.





#### Location

Google Location - https://goo.gl/maps/4NU6Ufi3ceq6Dmh3A





#### Location





#### Lower Ground Floor Plan





#### Upper Ground Floor Plan





#### First Floor Plan





#### Second Floor Plan





#### Terrace Floor Plan





#### **On Location**





### **Key Facts**Site and Project Info

- Land size 1 Acre
- 4-level building with lifts and staircases (internal & external)
- 2-level Retail + 2-level student housing + rooftop restaurant
- Gross Leasable Area 75,000 SFT. (Total Carpet Area 67,000 SFT)
- On-site Parking 80 cars
- 200 feet frontage on GT Road
- Column-free building = Flexible store layout
- Competitive pricing and lower CAM.





#### Elevations









#### Elevations









# Contact

**Vinay Shenoy** 

\$\square\$ 98454 70722
Vinay.Shenoy@VillageGroupe.Com