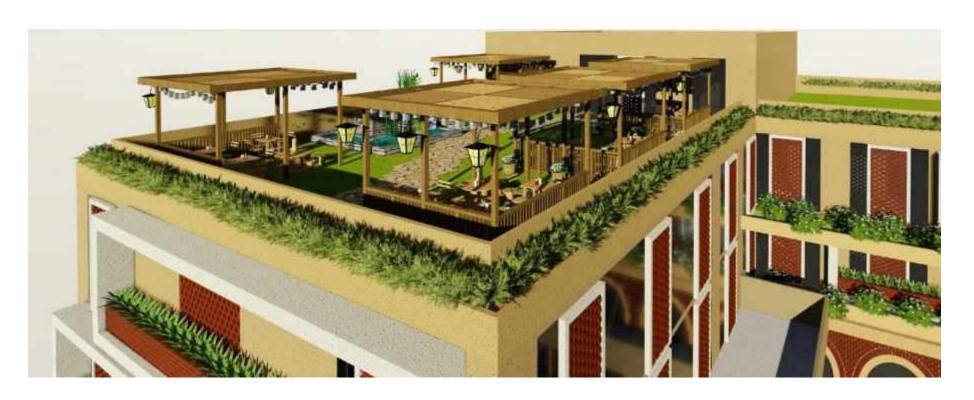

#### Terrace Floor Plan

### **Key Facts**Site and Project Info

- Land size 1 Acre
- 4-level building with lifts and staircases (internal & external)
- 2-level Retail + 2-level student housing + rooftop restaurant
- Gross Leasable Area 75,000 SFT. (Total Carpet Area 67,000 SFT)
- On-site Parking 80 cars
- 200 feet frontage on GT Road
- Column-free building = Flexible store layout
- Competitive pricing and lower CAM.