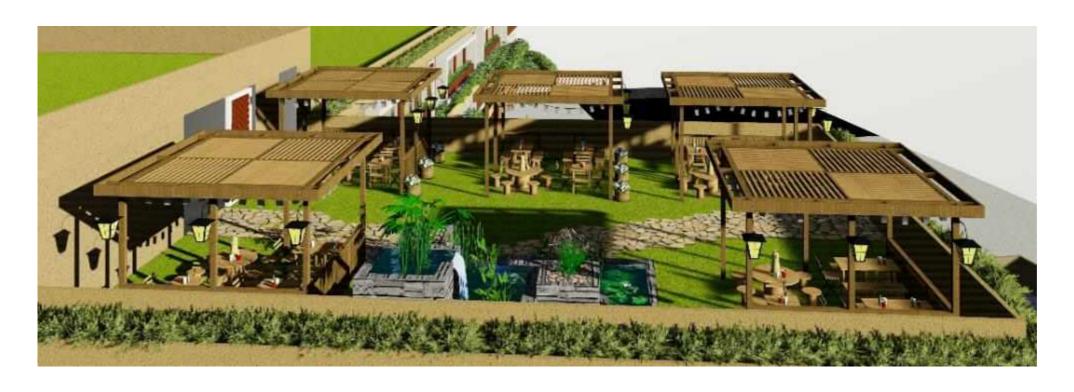

#### Terrace Floor Plan

### **Key Facts**Site and Project Info

- Land size 1 Acre
- 4-level building with lifts and staircases (internal & external)
- 2-level Retail + 2-level student housing + rooftop restaurant
- Gross Leasable Area 75,000 SFT. (Total Carpet Area 67,000 SFT)
- On-site Parking 80 cars
- 200 feet frontage on GT Road
- Column-free building = Flexible store layout
- Competitive pricing and lower CAM.