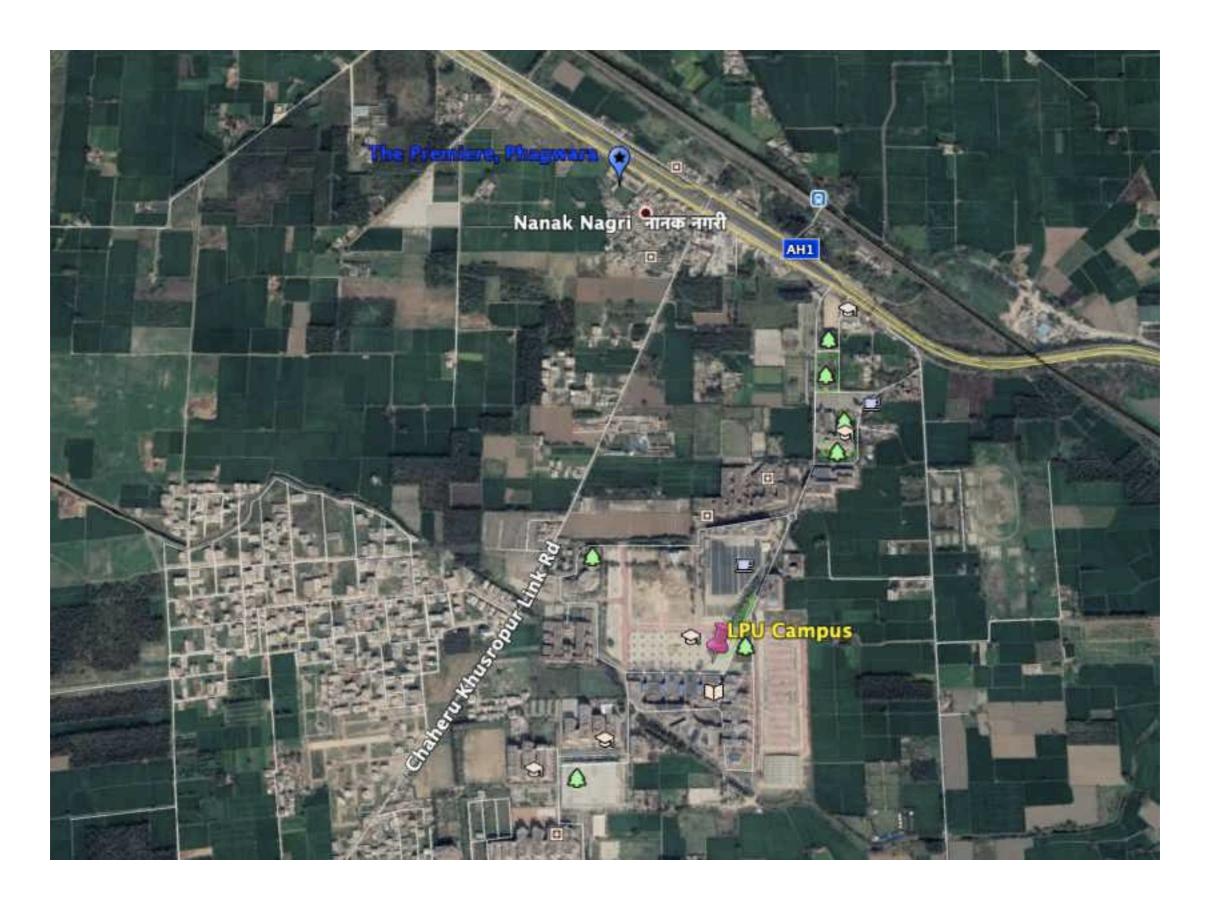

d by Emperor Shah Jahan
- Population > 1,20,000
- Predominantly an agriculture and industrial economy, famous for cotton, sugar and auto components production in Punjab
- Home to the maximum number of NRIs in Punjab





### **Key Facts**

#### Location

- Located on Grand Trunk Road Phagwara to Jalandhar
- Adjacent to the 600-acre campus of Lovely Professional University
- Primary catchment predominantly student population > 75,000
- No. of brands / modern retail stores ZERO
- Location is primed and ready for Sports, Fashion, Accessory, Footwear brand EBO's and QSR's, Snacks/Chaats & Multi-cuisine Restaurants.
- Secondary catchment local middle class + teaching faculty + travellers on GT Road.





#### Location

Google Location - https://goo.gl/maps/4NU6Ufi3ceq6Dmh3A





#### Location





#### Lower Ground Floor Plan





#### Upper Ground Floor Plan





#### First Floor Plan





#### Second Floor Plan





#### Terrace Floor Plan





#### **On Location**





### **Key Facts**Site and Project Info

- Land size 1 Acre
- 4-level building with lifts and staircases (internal & external)
- 2-level Retail + 2-level student housing + rooftop restaurant
- Gross Leasable Area 75,000 SFT. (Total Carpet Area 67,000 SFT)
- On-site Parking 80 cars
- 200 feet frontage on GT Road
- Column-free building = Flexible store layout
- Competitive pricing and lower CAM.





#### Elevations









#### Elevations









# Contact

**Vinay Shenoy** 

\$\square\$ 98454 70722
Vinay.Shenoy@VillageGroupe.Com