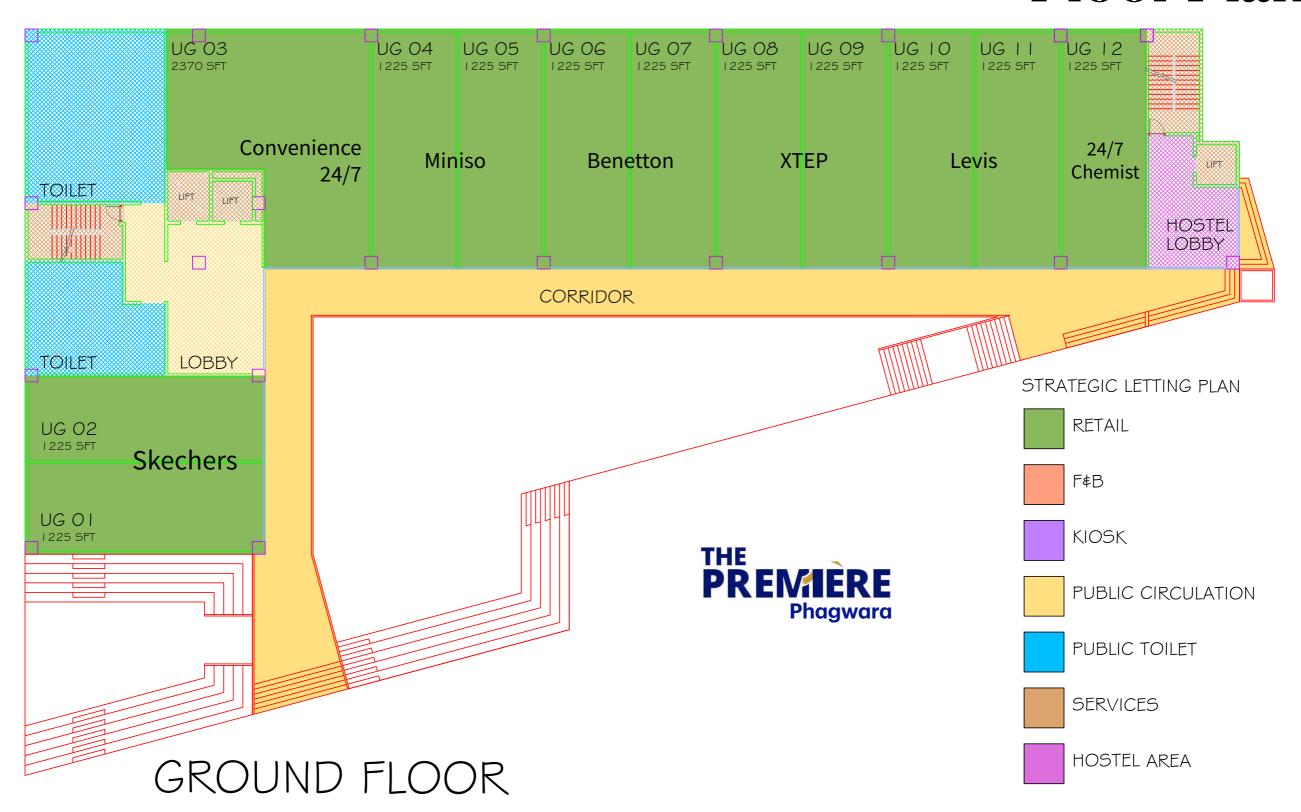

griculture and industrial economy, famous for cotton, sugar and auto components production in Punjab
- Home to the maximum number of NRIs in Punjab





### **Key Facts**

#### Location

- Located on Grand Trunk Road Phagwara to Jalandhar
- Adjacent to the 600-acre campus of Lovely Professional University
- Primary catchment predominantly student population > 75,000
- No. of brands / modern retail stores ZERO
- Location is primed and ready for Sports, Fashion, Accessory, Footwear brand EBO's and QSR's, Snacks/Chaats & Multi-cuisine Restaurants.
- Secondary catchment local middle class + teaching faculty + travellers on GT Road.





#### Location

Google Location - https://goo.gl/maps/4NU6Ufi3ceq6Dmh3A





#### Location





#### Lower Ground Floor Plan





#### Upper Ground Floor Plan





#### First Floor Plan





#### Second Floor Plan





#### Terrace Floor Plan





#### **On Location**





### **Key Facts**Site and Project Info

- Land size 1 Acre
- 4-level building with lifts and staircases (internal & external)
- 2-level Retail + 2-level student housing + rooftop restaurant
- Gross Leasable Area 75,000 SFT. (Total Carpet Area 67,000 SFT)
- On-site Parking 80 cars
- 200 feet frontage on GT Road
- Column-free building = Flexible store layout
- Competitive pricing and lower CAM.





#### Elevations









#### Elevations









# Contact

**Vinay Shenoy** 

\$\square\$ 98454 70722
Vinay.Shenoy@VillageGroupe.Com