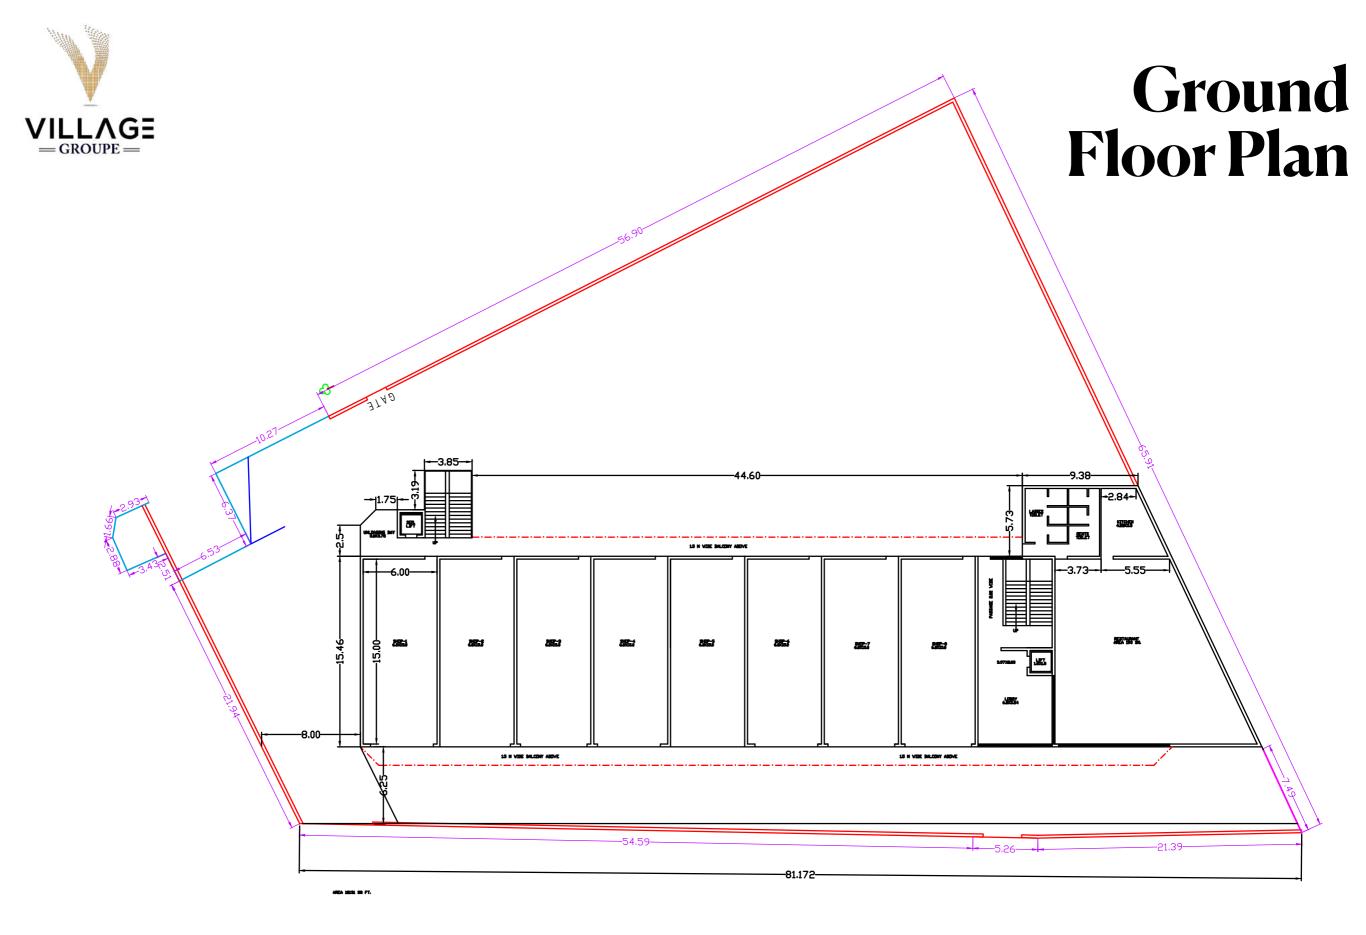

### THE PREMERE Kapashera

- Located at Kapashera (On Old Delhi Gurgaon Road)
- 270 Feet Frontage, Adjacent to Fun N' Food Village
- Direct access to Dwarka and Mahipalpur
- 2-Level Building with provision for internal lifts/stairs includes External Lift & Staircase
- 16 shops (970 Sq.Ft. carpet area each) & 2 shops (2326 Sq.Ft. carpet area each)
- Ceiling Height: 15 Ft. (Ground Floor Shops) and 12 Ft. (First Floor Shops)
- 15 min driving distance from Palam Vihar, Udyog Vihar and Bijwasan

#### **Site and Project Info**

- Land size 1 Acre
- Total Carpet Area 24,000 SFT
- Gross Leasable Area 25,000 SFT
- On-site Parking 25 cars; Adjacent Parking >500 cars
- 200 feet frontage on Old Delhi-Gurgaon Road
- Column-free building = Flexible store layout
- 2-level building with lifts and staircases (internal & external)
- Competitive pricing and lower CAM.