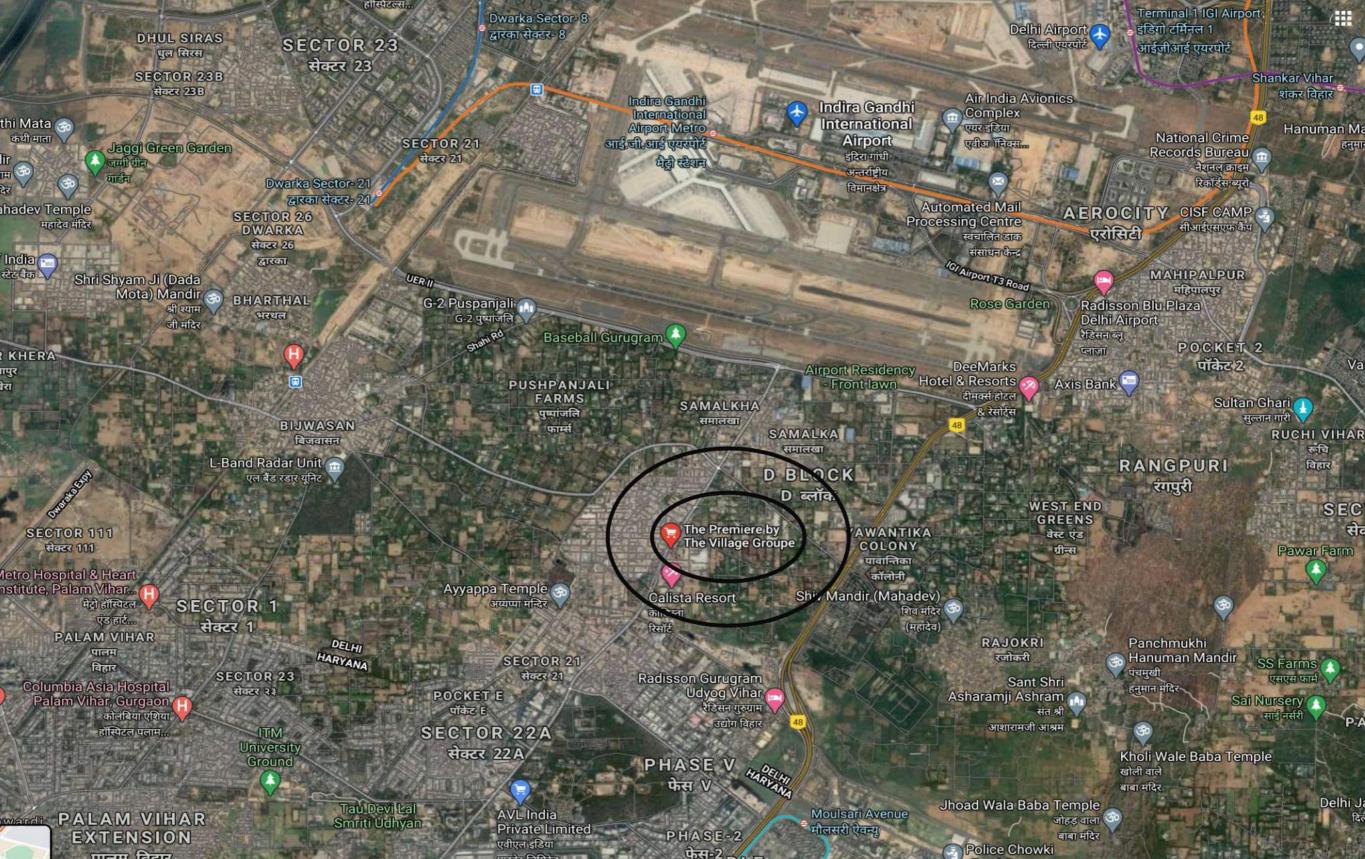

### THE PREMERE Kapashera

- Located at Kapashera (On Old Delhi Gurgaon Road)
- 270 Feet Frontage, Adjacent to Fun N' Food Village
- Direct access to Dwarka and Mahipalpur
- 2-Level Building with provision for internal lifts/stairs includes External Lift & Staircase
- 16 shops (970 Sq.Ft. carpet area each) & 2 shops (2326 Sq.Ft. carpet area each)
- Ceiling Height: 15 Ft. (Ground Floor Shops) and 12 Ft. (First Floor Shops)
- 15 min driving distance from Palam Vihar, Udyog Vihar and Bijwasan