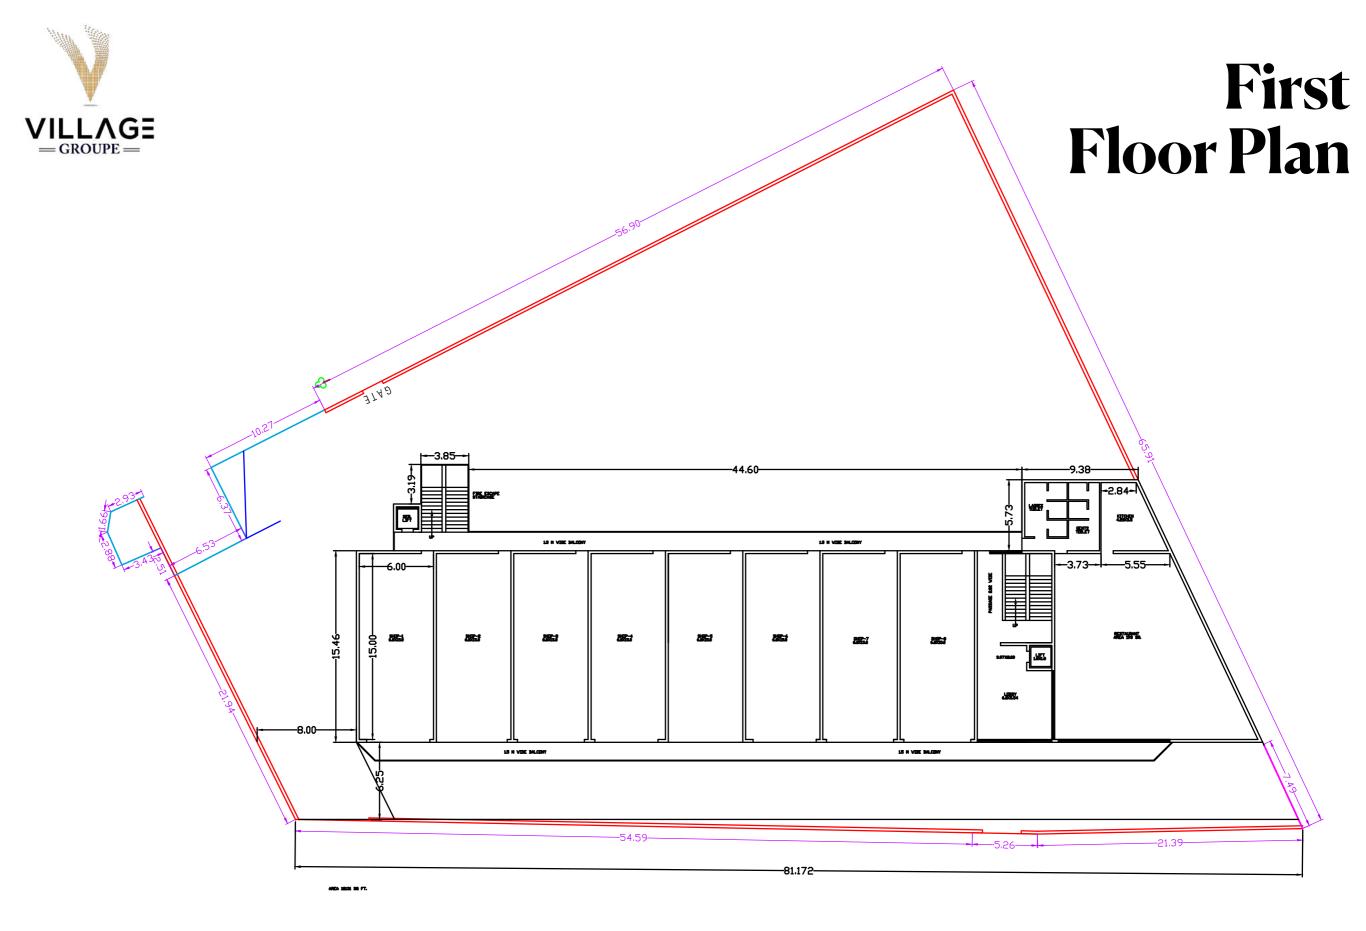

### THE PREMERE Kapashera

- Located at Kapashera (On Old Delhi Gurgaon Road)
- 270 Feet Frontage, Adjacent to Fun N' Food Village
- Direct access to Dwarka and Mahipalpur
- 2-Level Building with provision for internal lifts/stairs includes External Lift & Staircase
- 16 shops (970 Sq.Ft. carpet area each) & 2 shops (2326 Sq.Ft. carpet area each)
- Ceiling Height: 15 Ft. (Ground Floor Shops) and 12 Ft. (First Floor Shops)
- 15 min driving distance from Palam Vihar, Udyog Vihar and Bijwasan

#### **Site and Project Info**

- Land size 1 Acre
- Total Carpet Area 24,000 SFT
- Gross Leasable Area 25,000 SFT
- On-site Parking 25 cars; Adjacent Parking >500 cars
- 200 feet frontage on Old Delhi-Gurgaon Road
- Column-free building = Flexible store layout
- 2-level building with lifts and staircases (internal & external)
- Competitive pricing and lower CAM.