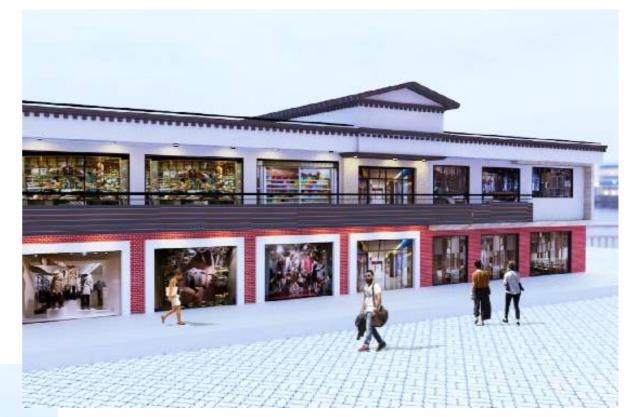

## Elevations

Kapashera

**Key Facts** 

#### **Site and Project Info**

- Land size 1 Acre
- Total Carpet Area 24,000 SFT
- Gross Leasable Area 25,000 SFT
- On-site Parking 25 cars; Adjacent Parking >500 cars
- 200 feet frontage on Old Delhi-Gurgaon Road
- Column-free building = Flexible store layout
- 2-level building with lifts and staircases (internal & external)
- Competitive pricing and lower CAM.