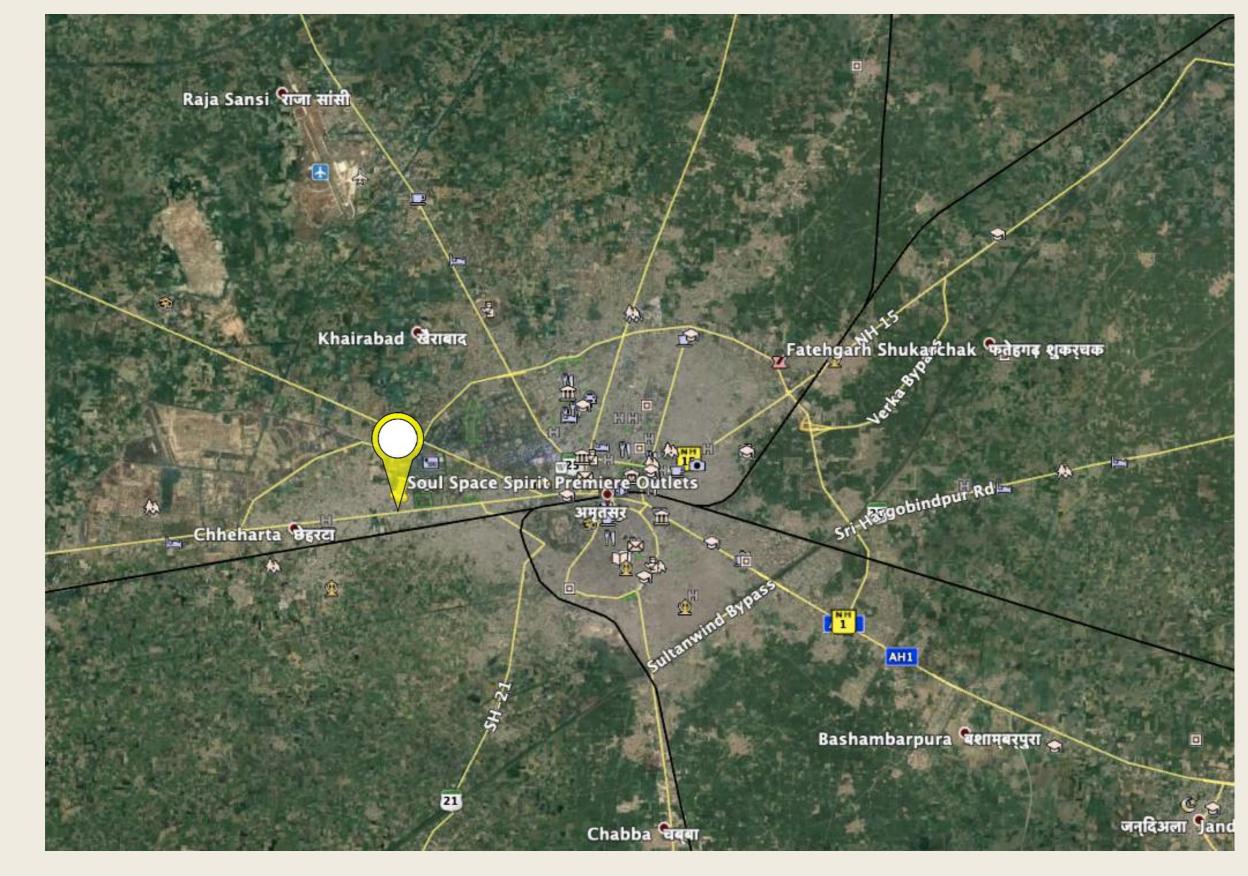

# **Location Map**

# Amritsar - Key Facts

- Amritsar is located at <u>31.63°N 74.87°E</u> and is the second largest district and city of Punjab
- It is also the second most populous city in Punjab State with an estimated population of ~ 20 lacs
- Amritsar is located on the historic Grand Trunk Road (G T Road);
  Expressways and 3 National Highways connect Amritsar to the rest of the country
- Amritsar Junction is the busiest railway station in Punjab State and the highest revenue generating station of Northern Railways
- Hosts Sri Guru Ram Dass Jee International Airport, which is the 12th busiest airport in the country
- Is the home of the Harmandir Sahib, the Golden Temple, the seat of Sikhism AND is the last urban agglomeration before the Attari-Wagah Border to Pakistan. This has made Amritsar a tourism hot spot for all Sikhs from the world over and all Indians desirous of witnessing the border ceremony

# Location - Key Facts

- Located at Chheharta Sahib on the Grand Trunk Road and ~7 km from the city centre
- The Attari Wagah border is located 25 km from this location and would take ~40 mins to reach
- This location is on the tourist trail between the Attari-Wagah border and the Harmandir Sahib - The Golden Temple; and cannot be missed
- The primary catchment for this location is the entire western part of Amritsar city; the other primary catchment would be the tourist population that traverses the GT Road between Attari-Wagah border and the Harmandir Sahib, the Heritage Walk and other tourist attractions in the city
- The location has in its vicinity two large educational institutions The Guru Nanak Dev University (650 Mts away) and the Khalsa College for Women within a 10 minute walking distance