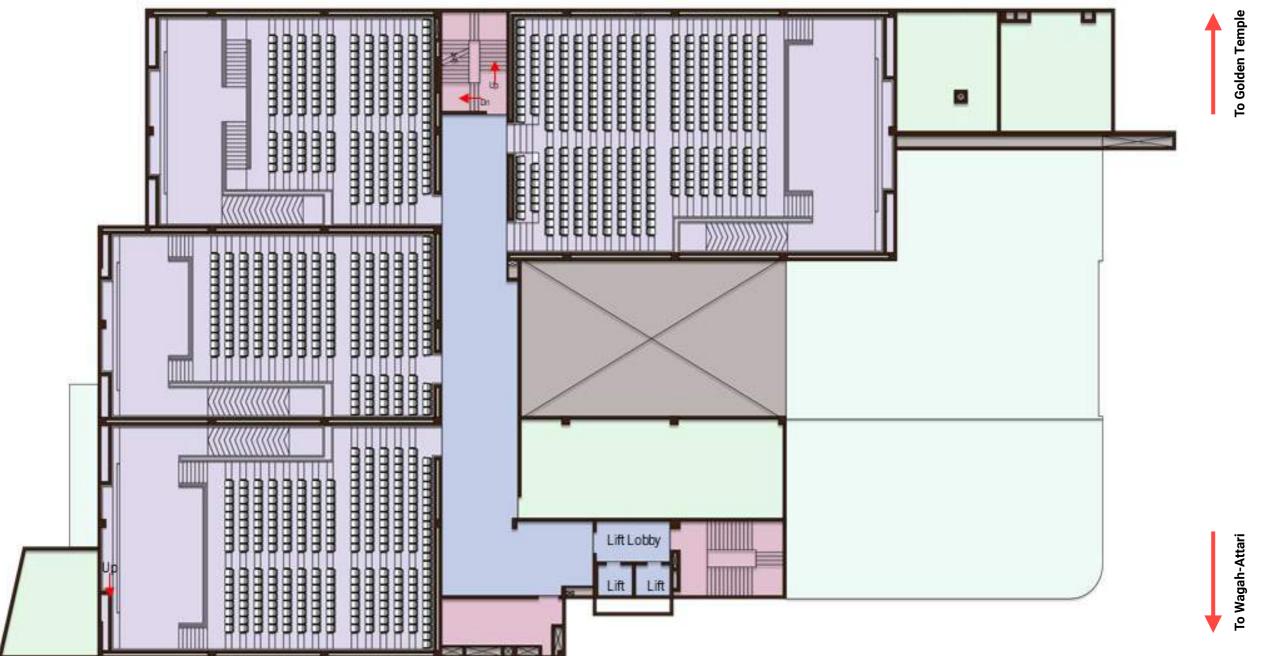

# Project - Key Facts

- Located on a 1.6 acre plot on GT Road, with the Sher Shah Suri road bordering the back of the plot
- Soul Space Spirit Premiere Outlets has a total built-up area of ~3.5 lakh SFT 3 Basements, Lower & Upper Ground Floors and 5 Upper Floors with a floor plate of more than 35,000 SFT
- An impressive central atrium of 3500 SFT and with a provision for approximately 550 cars, this centre has been designed to cater to a customer base beyond its actual primary catchment
- The centre hosts a 4-screen, 1000-seat Multiplex
- In addition to being positioned as an Outlet Centre with conveniences such as the Multiplex and a Hyper/Supermarket, the leasing strategy for the centre also places a large emphasis on F&B, to cater to the resident as well as the tourist catchments.

#### Fifth Floor

Promoters &

Developers

Lease Management & Operations