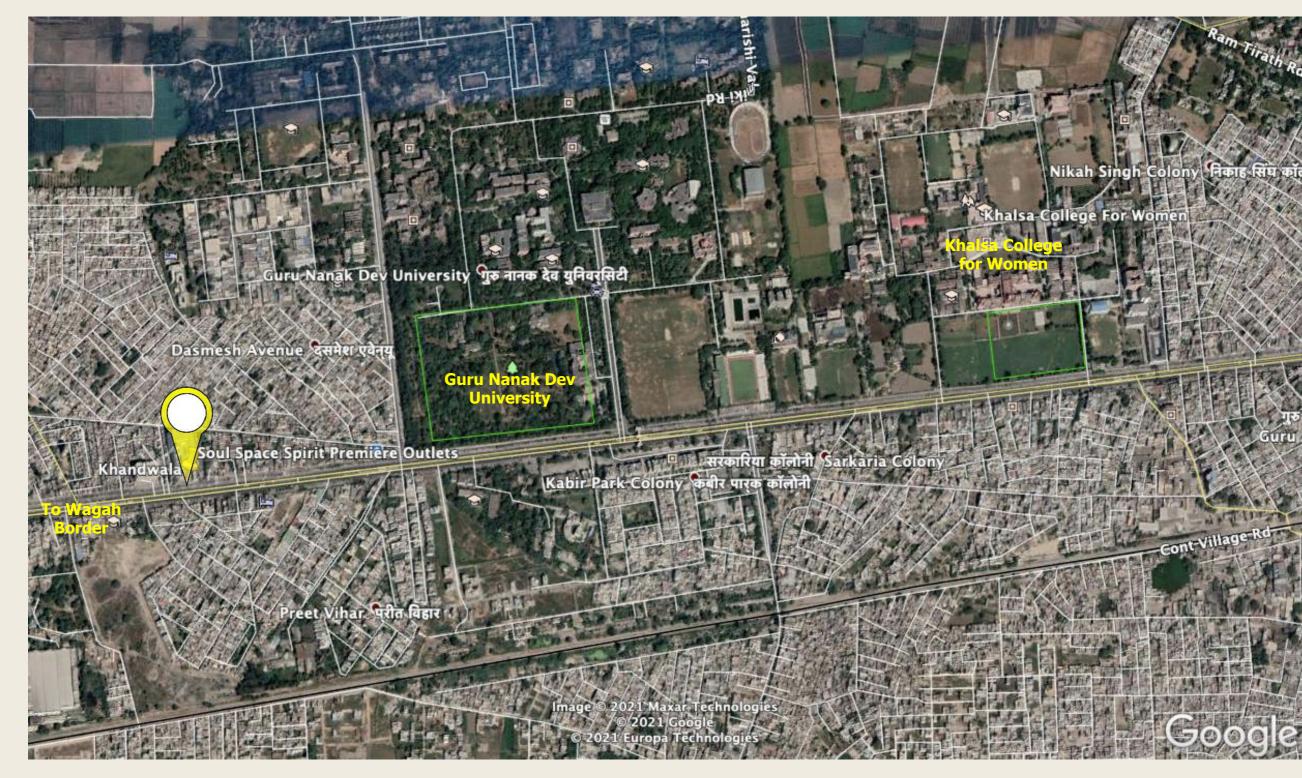

# **Location Pin**

# Location - Key Facts

- Located at Chheharta Sahib on the Grand Trunk Road and ~7 km from the city centre
- The Attari Wagah border is located 25 km from this location and would take ~40 mins to reach
- This location is on the tourist trail between the Attari-Wagah border and the Harmandir Sahib - The Golden Temple; and cannot be missed
- The primary catchment for this location is the entire western part of Amritsar city; the other primary catchment would be the tourist population that traverses the GT Road between Attari-Wagah border and the Harmandir Sahib, the Heritage Walk and other tourist attractions in the city
- The location has in its vicinity two large educational institutions The Guru Nanak Dev University (650 Mts away) and the Khalsa College for Women within a 10 minute walking distance