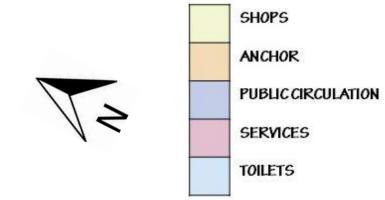

e back of the plot
- Soul Space Spirit Premiere Outlets has a total built-up area of ~3.5 lakh SFT 3 Basements, Lower & Upper Ground Floors and 5 Upper Floors with a floor plate of more than 35,000 SFT
- An impressive central atrium of 3500 SFT and with a provision for approximately 550 cars, this centre has been designed to cater to a customer base beyond its actual primary catchment
- The centre hosts a 4-screen, 1000-seat Multiplex
- In addition to being positioned as an Outlet Centre with conveniences such as the Multiplex and a Hyper/Supermarket, the leasing strategy for the centre also places a large emphasis on F&B, to cater to the resident as well as the tourist catchments.





### Floor Plans & Views





To Wagah-Attari



#### Lower Ground Floor









#### **Ground Floor**









#### First Floor









#### **Second Floor**









#### **Third Floor**









#### Fourth Floor



CONCESSION

AUDITORIUM

TERRACE

PUBLIC CIRCULATION

SERVICES

TOILETS







#### Fifth Floor











Promoters &

Developers



Lease Management & Operations





# **Leasing Enquiries**