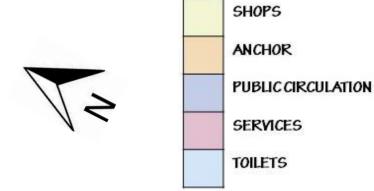

Space Spirit Premiere Outlets has a total built-up area of ~3.5 lakh SFT 3 Basements, Lower & Upper Ground Floors and 5 Upper Floors with a floor plate of more than 35,000 SFT
- An impressive central atrium of 3500 SFT and with a provision for approximately 550 cars, this centre has been designed to cater to a customer base beyond its actual primary catchment
- The centre hosts a 4-screen, 1000-seat Multiplex
- In addition to being positioned as an Outlet Centre with conveniences such as the Multiplex and a Hyper/Supermarket, the leasing strategy for the centre also places a large emphasis on F&B, to cater to the resident as well as the tourist catchments.





### Floor Plans & Views





To Wagah-Attari



#### Lower Ground Floor









#### **Ground Floor**









#### First Floor









#### **Second Floor**









#### **Third Floor**









#### Fourth Floor



CONCESSION

AUDITORIUM

TERRACE

PUBLIC CIRCULATION

SERVICES

TOILETS







#### Fifth Floor











Promoters &

Developers



Lease Management & Operations





# **Leasing Enquiries**