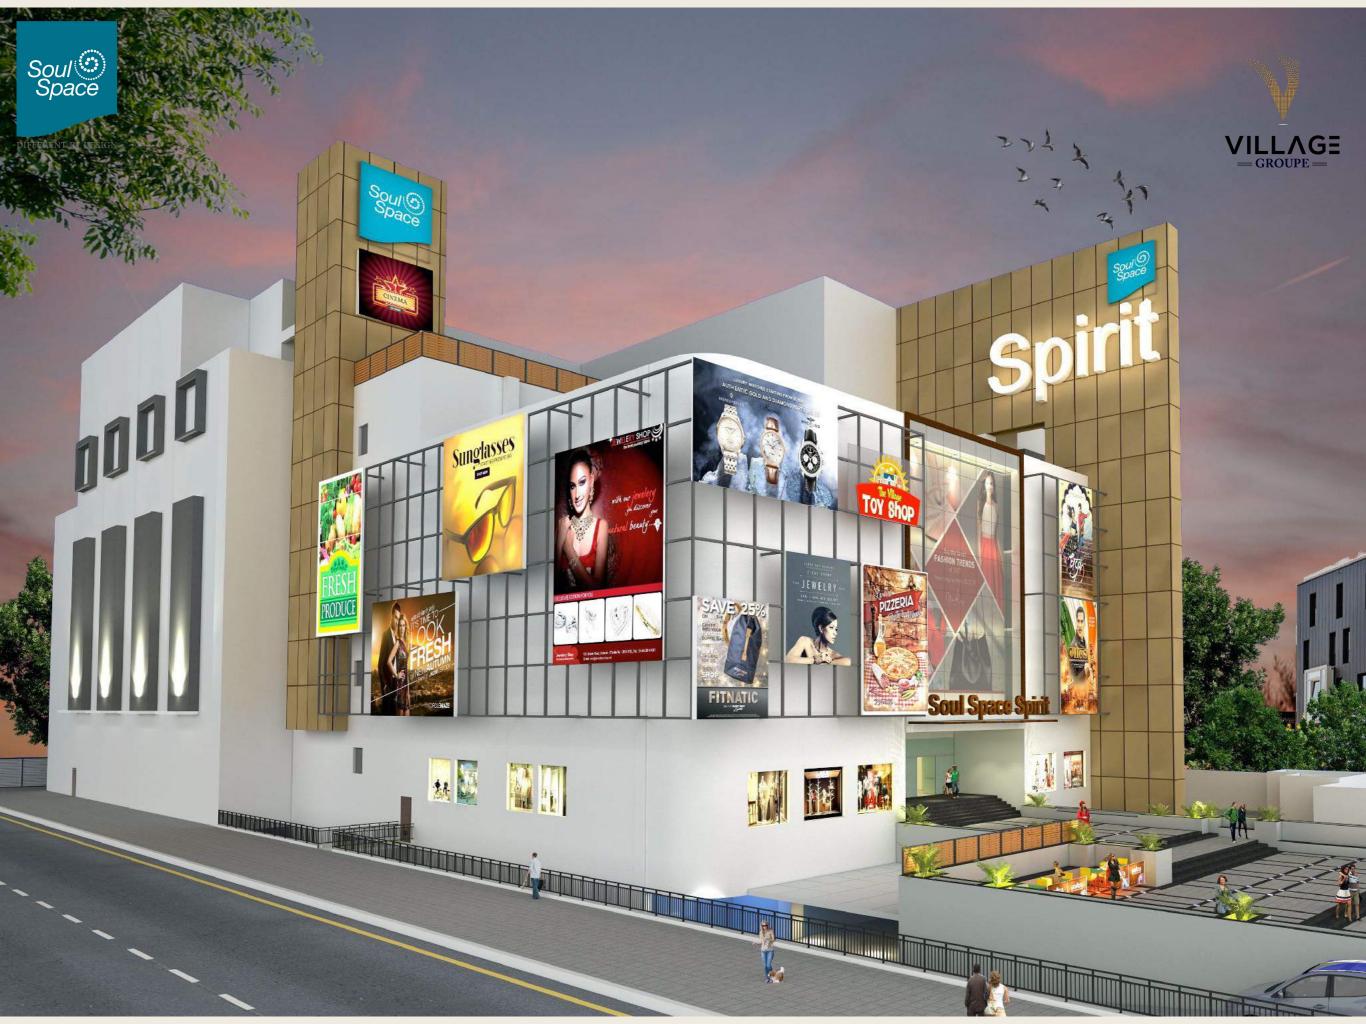

# Location - Perspective

# Project - Key Facts

- Located on a 1.6 acre plot on GT Road, with the Sher Shah Suri road bordering the back of the plot
- Soul Space Spirit Premiere Outlets has a total built-up area of ~3.5 lakh SFT 3 Basements, Lower & Upper Ground Floors and 5 Upper Floors with a floor plate of more than 35,000 SFT
- An impressive central atrium of 3500 SFT and with a provision for approximately 550 cars, this centre has been designed to cater to a customer base beyond its actual primary catchment
- The centre hosts a 4-screen, 1000-seat Multiplex
- In addition to being positioned as an Outlet Centre with conveniences such as the Multiplex and a Hyper/Supermarket, the leasing strategy for the centre also places a large emphasis on F&B, to cater to the resident as well as the tourist catchments.