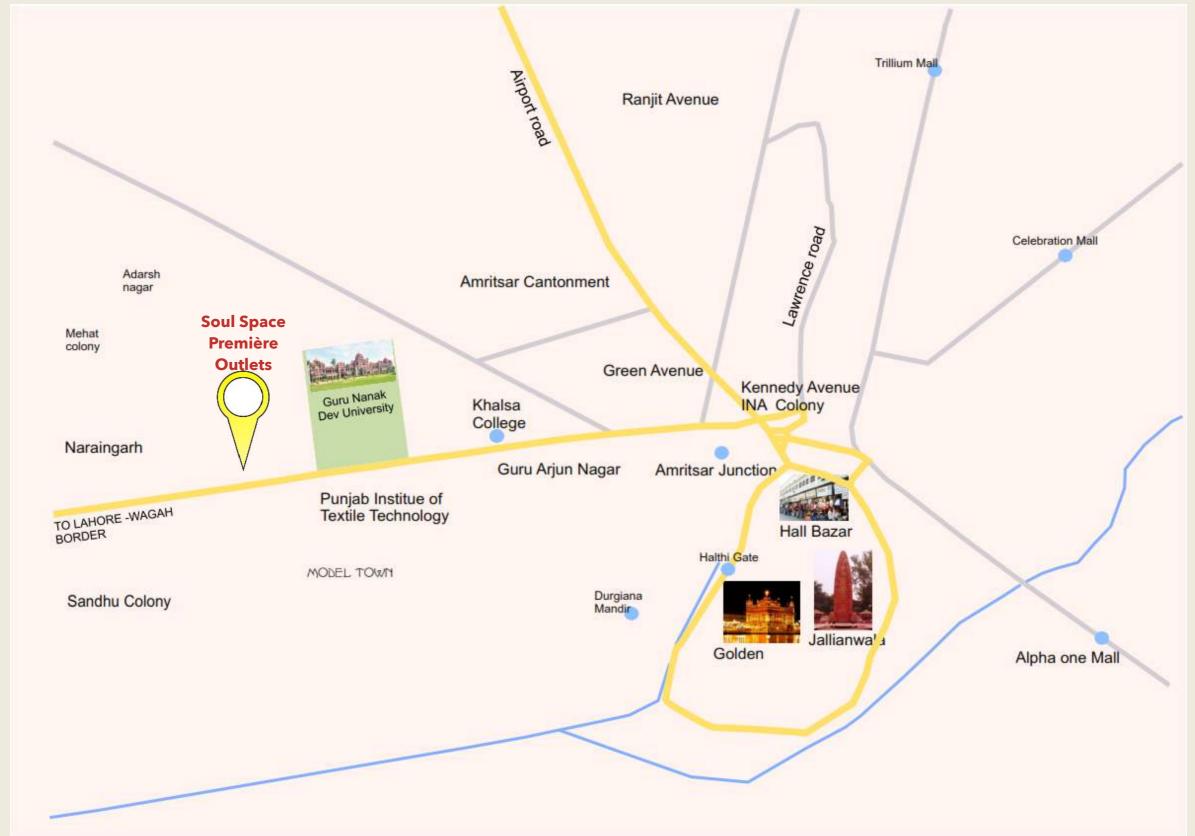

# **Location Map**

# **Location Pin**

# Location - Key Facts

- Located at Chheharta Sahib on the Grand Trunk Road and ~7 km from the city centre
- The Attari Wagah border is located 25 km from this location and would take ~40 mins to reach
- This location is on the tourist trail between the Attari-Wagah border and the Harmandir Sahib - The Golden Temple; and cannot be missed
- The primary catchment for this location is the entire western part of Amritsar city; the other primary catchment would be the tourist population that traverses the GT Road between Attari-Wagah border and the Harmandir Sahib, the Heritage Walk and other tourist attractions in the city
- The location has in its vicinity two large educational institutions The Guru Nanak Dev University (650 Mts away) and the Khalsa College for Women within a 10 minute walking distance