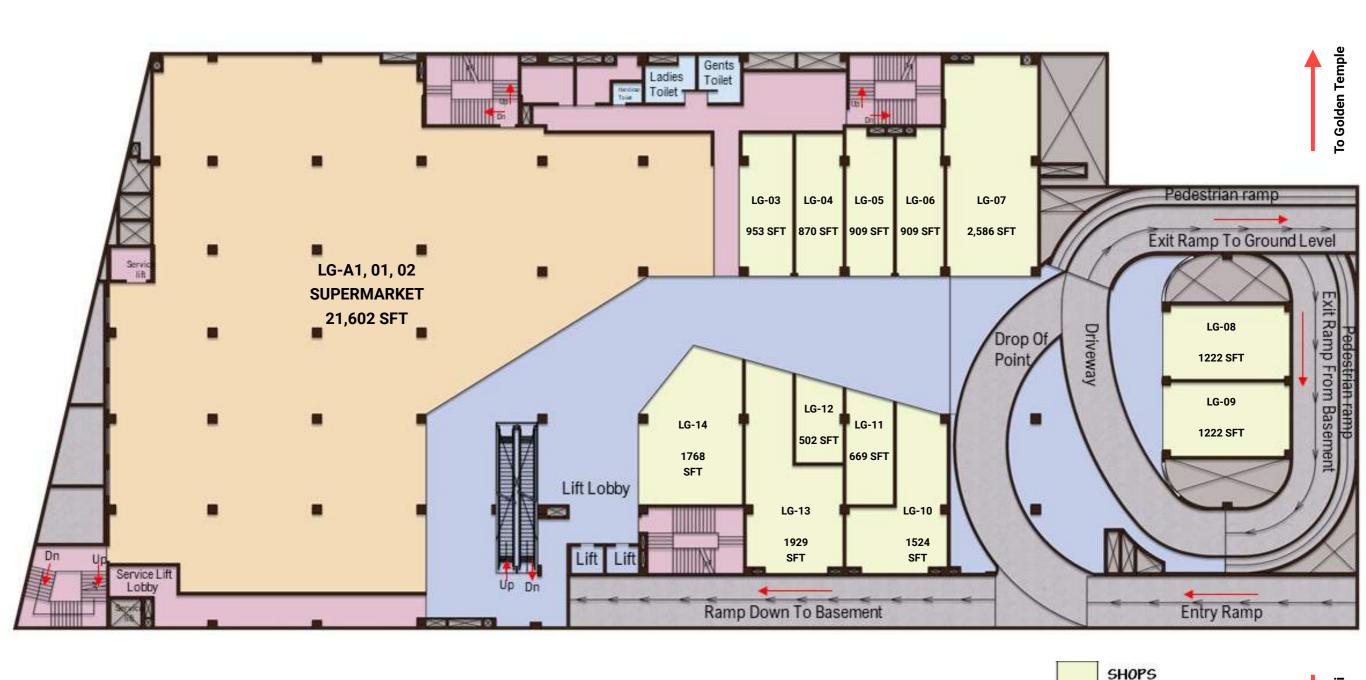

plot on GT Road, with the Sher Shah Suri road bordering the back of the plot
- Soul Space Spirit Premiere Outlets has a total built-up area of ~3.5 lakh SFT 3 Basements, Lower & Upper Ground Floors and 5 Upper Floors with a floor plate of more than 35,000 SFT
- An impressive central atrium of 3500 SFT and with a provision for approximately 550 cars, this centre has been designed to cater to a customer base beyond its actual primary catchment
- The centre hosts a 4-screen, 1000-seat Multiplex
- In addition to being positioned as an Outlet Centre with conveniences such as the Multiplex and a Hyper/Supermarket, the leasing strategy for the centre also places a large emphasis on F&B, to cater to the resident as well as the tourist catchments.





### Floor Plans & Views





To Wagah-Attari



#### Lower Ground Floor









#### **Ground Floor**









#### First Floor









#### **Second Floor**









#### **Third Floor**









#### Fourth Floor



CONCESSION

AUDITORIUM

TERRACE

PUBLIC CIRCULATION

SERVICES

TOILETS







#### Fifth Floor











Promoters &

Developers



Lease Management & Operations





# **Leasing Enquiries**