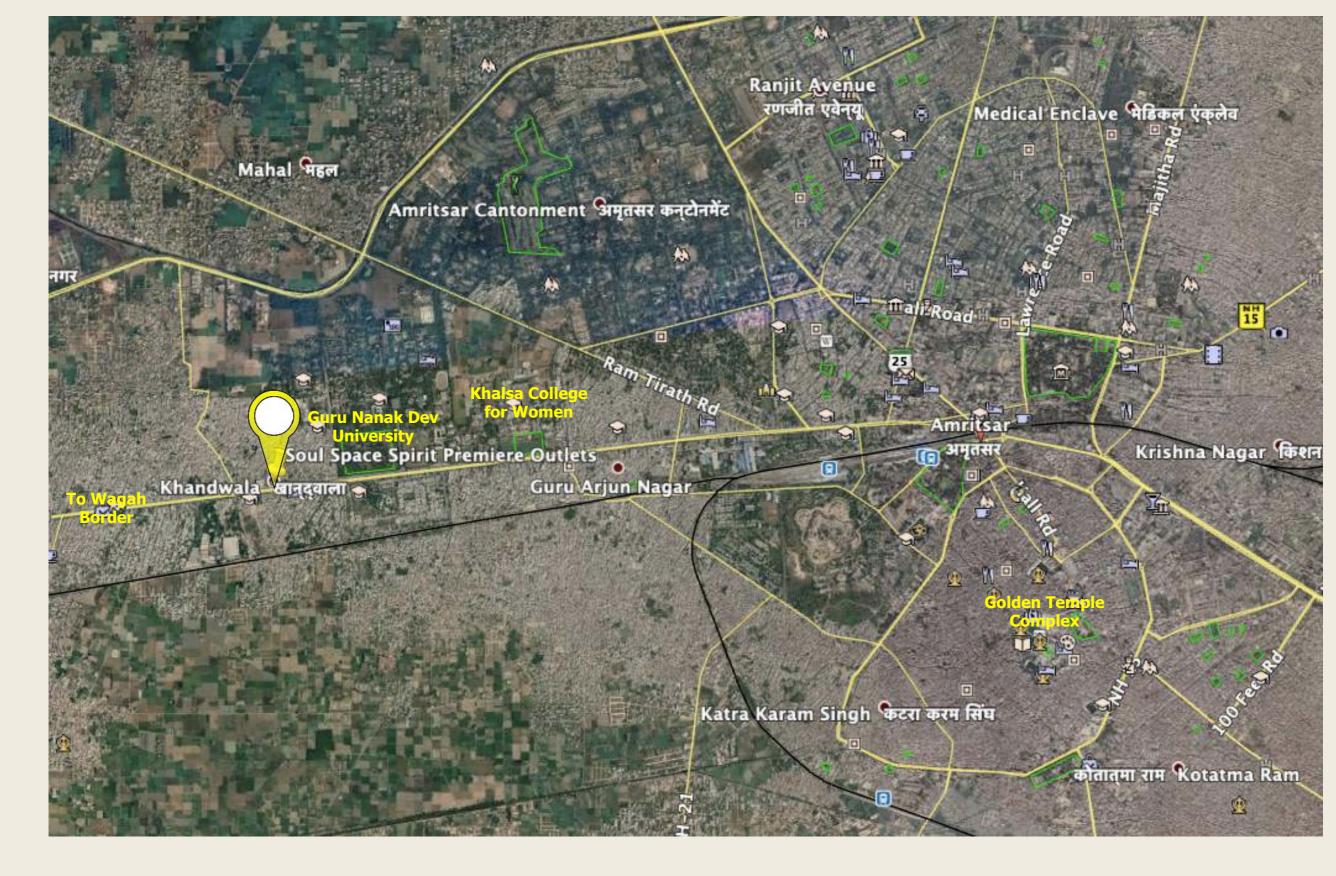

# **Location Map**

# Location - Key Facts

- Located at Chheharta Sahib on the Grand Trunk Road and ~7 km from the city centre
- The Attari Wagah border is located 25 km from this location and would take ~40 mins to reach
- This location is on the tourist trail between the Attari-Wagah border and the Harmandir Sahib - The Golden Temple; and cannot be missed
- The primary catchment for this location is the entire western part of Amritsar city; the other primary catchment would be the tourist population that traverses the GT Road between Attari-Wagah border and the Harmandir Sahib, the Heritage Walk and other tourist attractions in the city
- The location has in its vicinity two large educational institutions The Guru Nanak Dev University (650 Mts away) and the Khalsa College for Women within a 10 minute walking distance