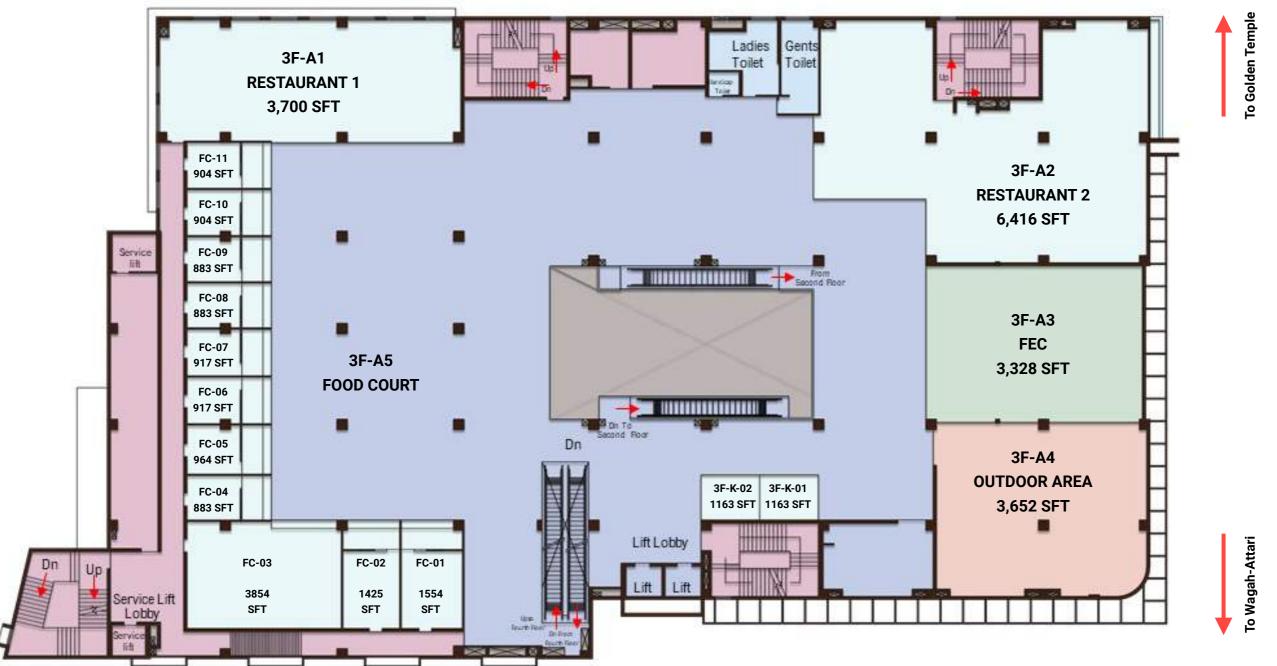

otal built-up area of ~3.5 lakh SFT 3 Basements, Lower & Upper Ground Floors and 5 Upper Floors with a floor plate of more than 35,000 SFT
- An impressive central atrium of 3500 SFT and with a provision for approximately 550 cars, this centre has been designed to cater to a customer base beyond its actual primary catchment
- The centre hosts a 4-screen, 1000-seat Multiplex
- In addition to being positioned as an Outlet Centre with conveniences such as the Multiplex and a Hyper/Supermarket, the leasing strategy for the centre also places a large emphasis on F&B, to cater to the resident as well as the tourist catchments.





### Floor Plans & Views





To Wagah-Attari



#### Lower Ground Floor









#### **Ground Floor**









#### First Floor









#### **Second Floor**









#### **Third Floor**









#### Fourth Floor



CONCESSION

AUDITORIUM

TERRACE

PUBLIC CIRCULATION

SERVICES

TOILETS







#### Fifth Floor











Promoters &

Developers



Lease Management & Operations





# **Leasing Enquiries**