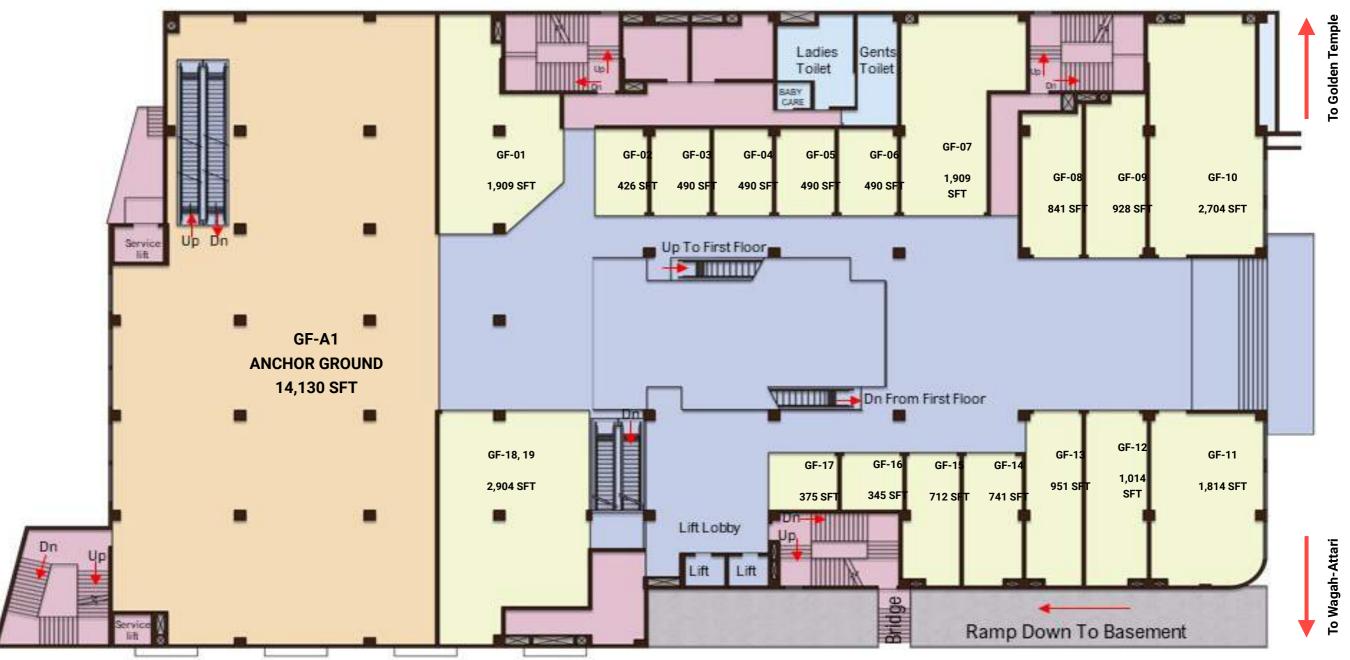

ah Suri road bordering the back of the plot
- Soul Space Spirit Premiere Outlets has a total built-up area of ~3.5 lakh SFT 3 Basements, Lower & Upper Ground Floors and 5 Upper Floors with a floor plate of more than 35,000 SFT
- An impressive central atrium of 3500 SFT and with a provision for approximately 550 cars, this centre has been designed to cater to a customer base beyond its actual primary catchment
- The centre hosts a 4-screen, 1000-seat Multiplex
- In addition to being positioned as an Outlet Centre with conveniences such as the Multiplex and a Hyper/Supermarket, the leasing strategy for the centre also places a large emphasis on F&B, to cater to the resident as well as the tourist catchments.





### Floor Plans & Views





To Wagah-Attari



#### Lower Ground Floor









#### **Ground Floor**









#### First Floor









#### **Second Floor**









#### **Third Floor**









#### Fourth Floor



CONCESSION

AUDITORIUM

TERRACE

PUBLIC CIRCULATION

SERVICES

TOILETS







#### Fifth Floor











Promoters &

Developers



Lease Management & Operations





# **Leasing Enquiries**