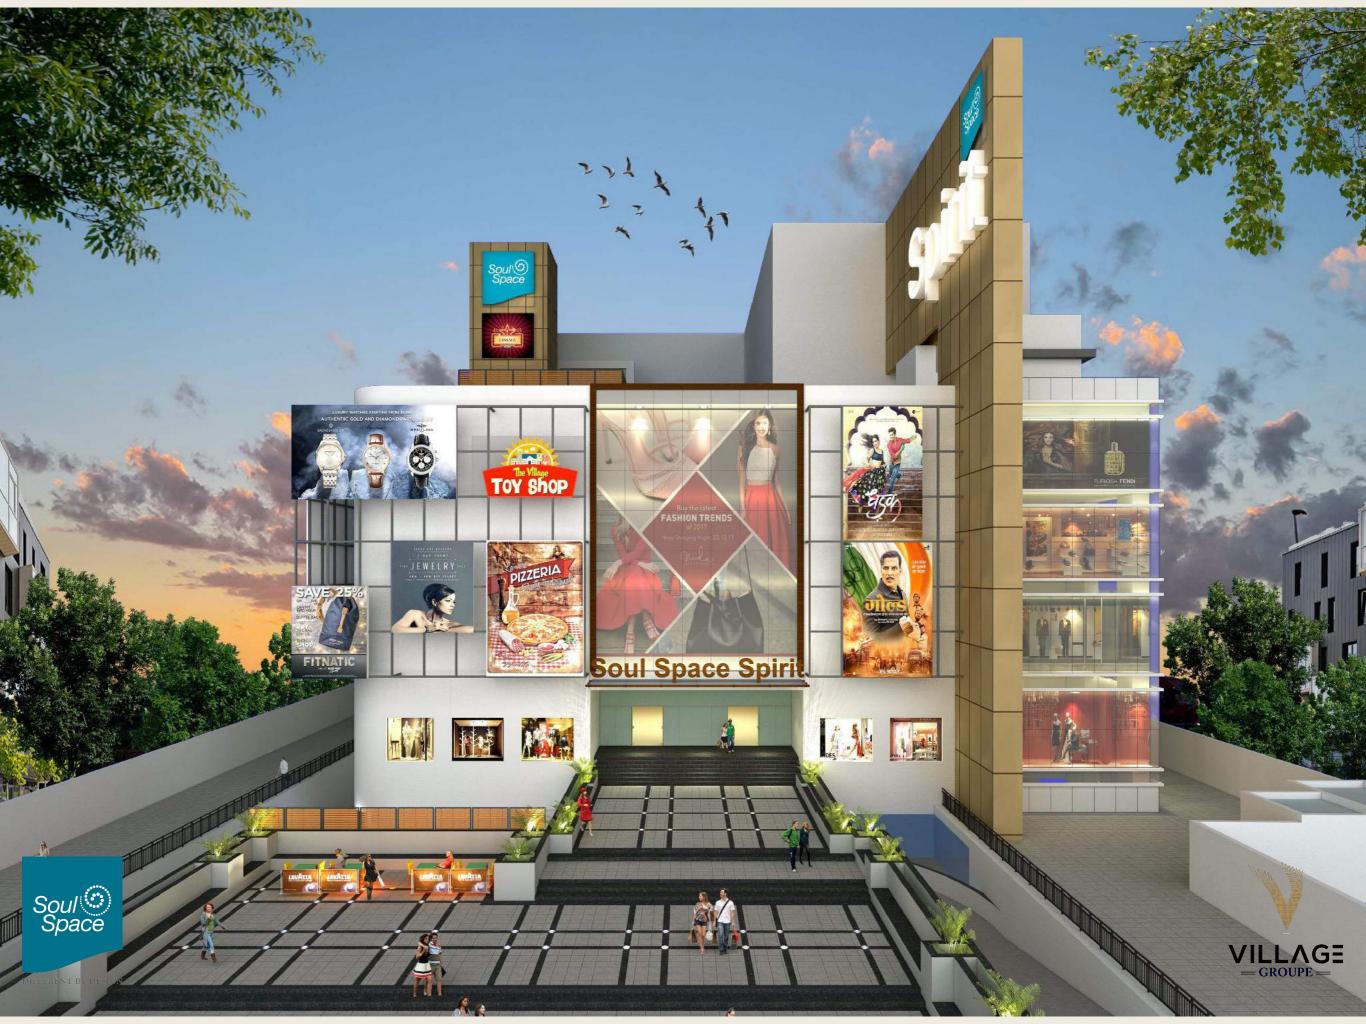

# Location - Perspective

# Project - Key Facts

- Located on a 1.6 acre plot on GT Road, with the Sher Shah Suri road bordering the back of the plot
- Soul Space Spirit Premiere Outlets has a total built-up area of ~3.5 lakh SFT 3 Basements, Lower & Upper Ground Floors and 5 Upper Floors with a floor plate of more than 35,000 SFT
- An impressive central atrium of 3500 SFT and with a provision for approximately 550 cars, this centre has been designed to cater to a customer base beyond its actual primary catchment
- The centre hosts a 4-screen, 1000-seat Multiplex
- In addition to being positioned as an Outlet Centre with conveniences such as the Multiplex and a Hyper/Supermarket, the leasing strategy for the centre also places a large emphasis on F&B, to cater to the resident as well as the tourist catchments.