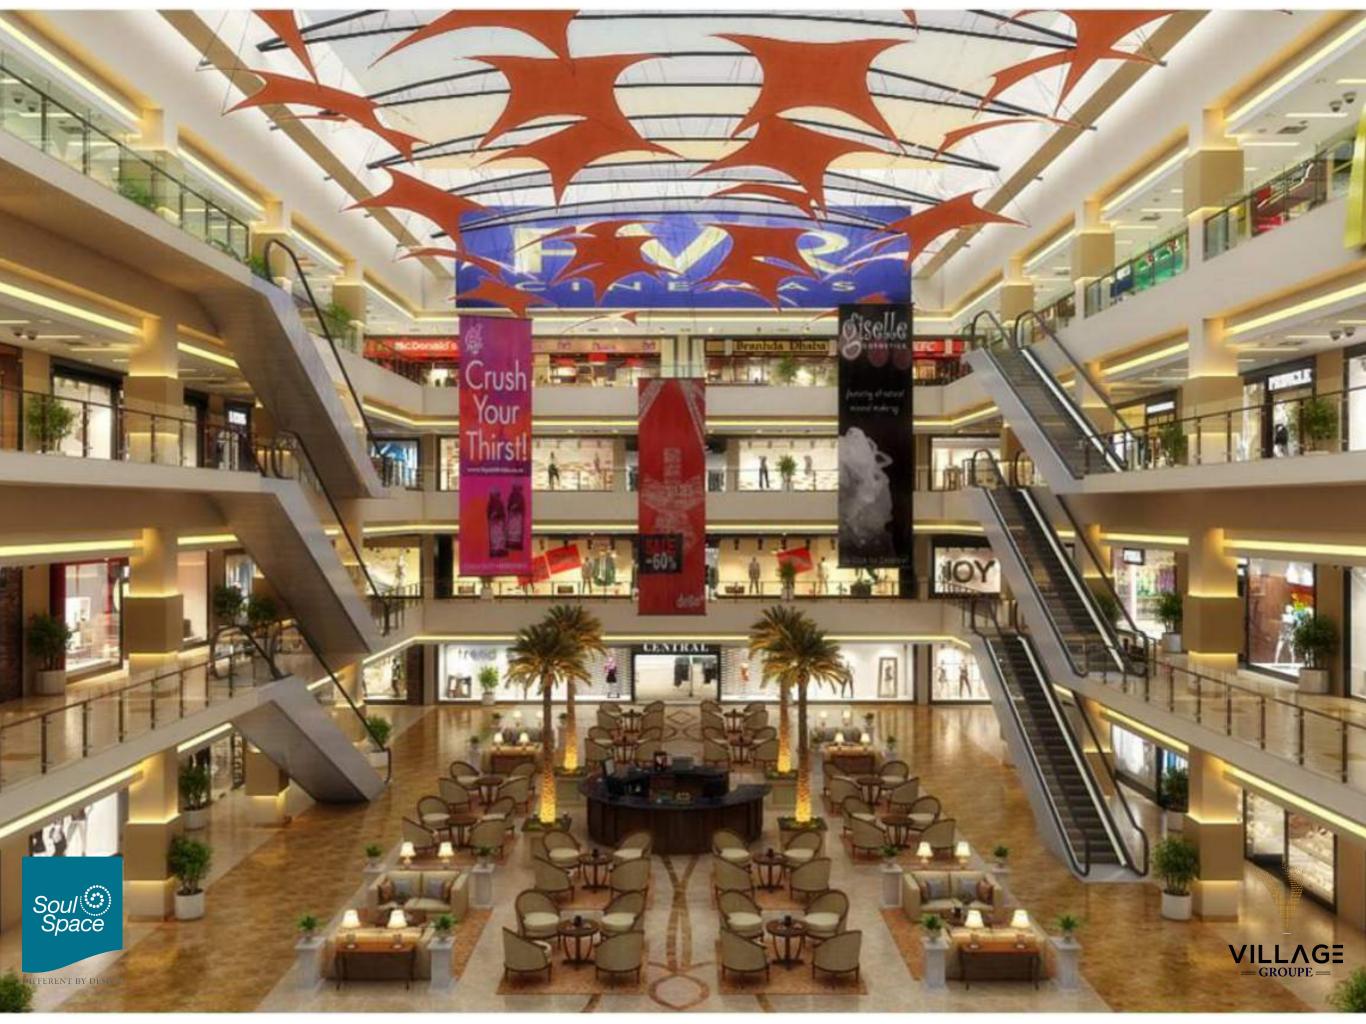

# Project - Key Facts

- Located on a 1.6 acre plot on GT Road, with the Sher Shah Suri road bordering the back of the plot
- Soul Space Spirit Premiere Outlets has a total built-up area of ~3.5 lakh SFT 3 Basements, Lower & Upper Ground Floors and 5 Upper Floors with a floor plate of more than 35,000 SFT
- An impressive central atrium of 3500 SFT and with a provision for approximately 550 cars, this centre has been designed to cater to a customer base beyond its actual primary catchment
- The centre hosts a 4-screen, 1000-seat Multiplex
- In addition to being positioned as an Outlet Centre with conveniences such as the Multiplex and a Hyper/Supermarket, the leasing strategy for the centre also places a large emphasis on F&B, to cater to the resident as well as the tourist catchments.